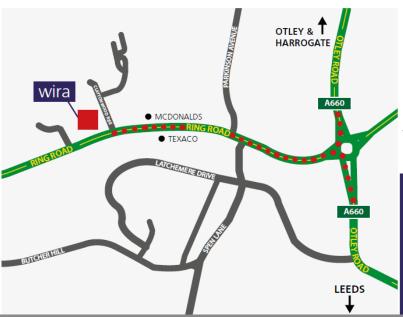

#### **Location**

WIRA is situated just 6 miles from Leeds City Centre and front Leeds Outer Ring Road (A6120). Leeds Bradford Airport is less than 4 miles away and Horsforth Train Station is just a short drive away.